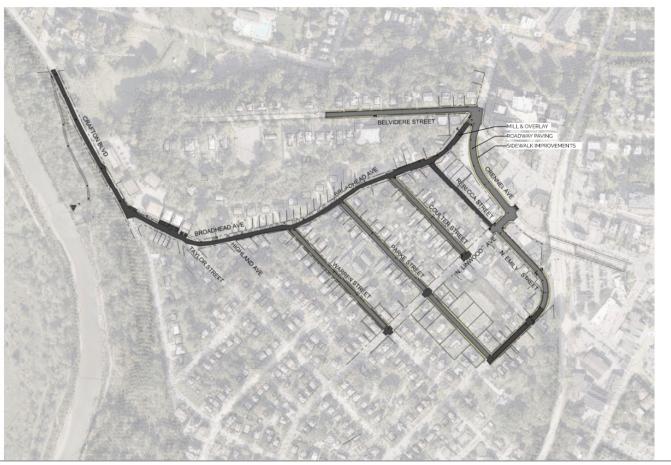

### Roadway Improvements - Value Engineering Option 1

#### **Proposed Improvements**

- Crafton Blvd (Mill & Overlay)
- Broadhead Ave (Mill & Overlay)
- Warren St (Full Reconstruction)
- Parke St (Full Reconstruction)
- Coulter St (Mill/Overlay and Curbs)
- N. Emily St (Mill/Overlay)
- Crennel Ave (Mill/Overlay)
- N. Linwood Ave (Mill/Overlay)
- Belvidere St (Full Reconstruction)
  - \$1,166,575 Reduction in Construction Cost
  - \$395,132 Additional Funds Needed

**BROADHEAD STORM SEWER SEPARATION - COST SAVINGS OPTION** 

OVERALL SITE PLAN

JUNE 202