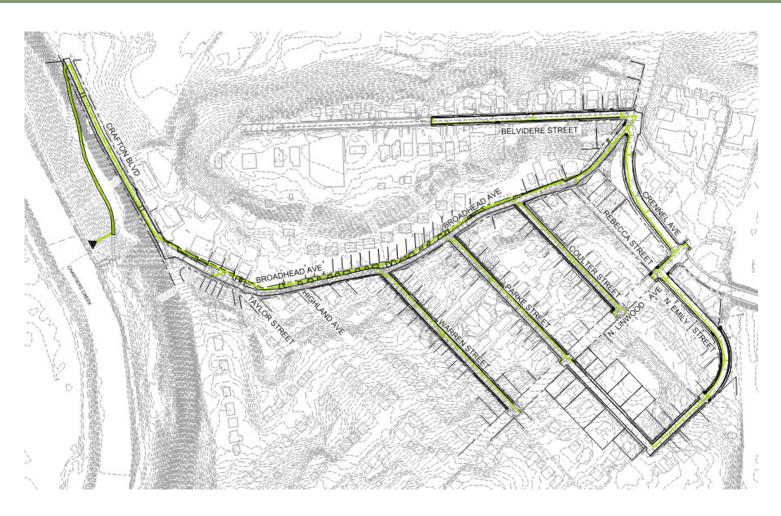

## ements - As Submittled to ACCOSAN)

#### **Proposed Improvements**

- Crafton Blvd (Mill & Overlay)
- Broadhead Ave (Mill & Overlay)
- Warren St (Full Reconstruction)
- Parke St (Full Reconstruction)
- Coulter St (Full Reconstruction)
- N. Emily St (Full Reconstruction)
- Crennel Ave (Full Reconstruction)
- N. Linwood Ave (Full Reconstruction)
- Belvidere St (Full Reconstruction)
  - \$1,561,707 Additional **Funds Needed**