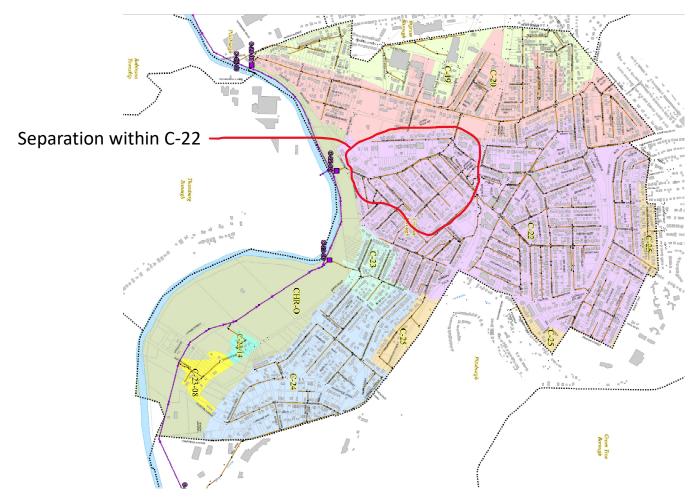

# BROADHEAD SEWER SEPARATION PROJECT

June 8, 2023

Alberto C. Jarquin, P.E., CPESC

Project Manager

## Broadhead Separation Overview



• Regulation Background – Consent Order



# Separation Summary | GE

### **Separation Summary**

- Total drainage area 46.6 acres
   (39.5 acres separated, 7.1 acres of roof)
- 21.7 million gallons of stormwater removed from combined system annually
- Streets within separation limits
  - Crafton Boulevard
  - Broadhead Avenue
  - Warren Street
  - Parke Street
  - Coulter Street
  - N. Emely Street
  - Crennell Avenue
  - N. Linwood Avenue
  - Belviedere Street



Drainage Area Map

# Proposed Separation System ( ) ) //////// \$ GE



Total Project Cost: \$7,440,000

Total Funds Available: \$5,878,292.88

(2022 GROW Grant Award: \$3,738,400)

(Crafton Borough GROW Match: \$1,148,134.88)

(Conner Lamb Grant Award: \$991,758)

Additional Funds Needed: \$1,561,707.12

## ements - As Submittled to ACCOSAN)





#### **Proposed Impro