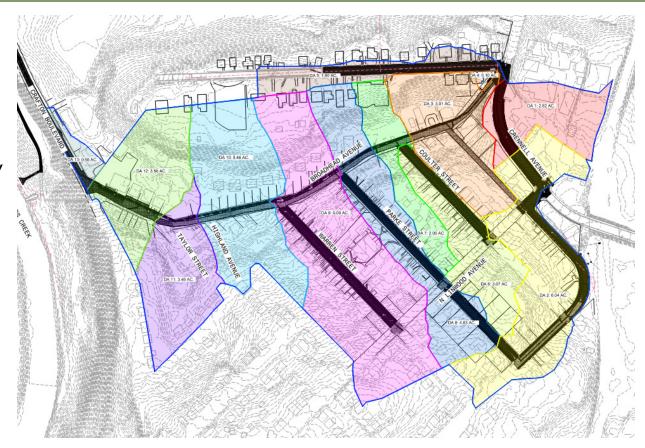

### **Separation Summary**

- Total drainage area 46.6 acres
   (39.5 acres separated, 7.1 acres of roof)
- 21.7 million gallons of stormwater removed from combined system annually
- Streets within separation limits
  - Crafton Boulevard
  - Broadhead Avenue
  - Warren Street
  - Parke Street
  - Coulter Street
  - N. Emely Street
  - Crennell Avenue
  - N. Linwood Avenue
  - Belviedere Street

Drainage Area Map