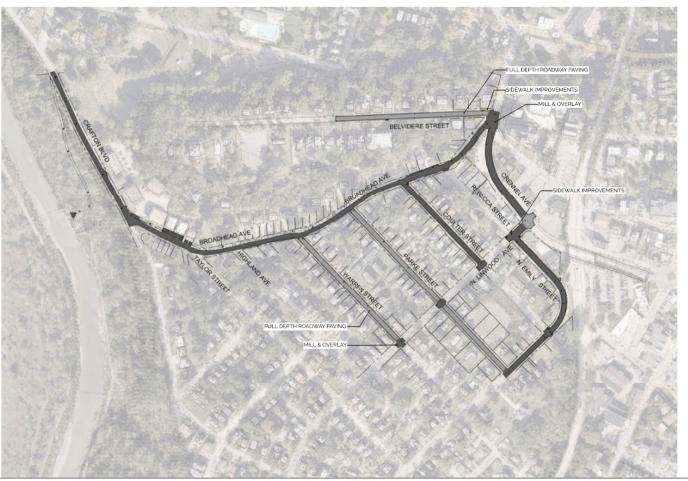

## ements - As Submittled to ACCOSAN)

#### **Proposed Improvements**

- Crafton Blvd (Mill & Overlay)
- Broadhead Ave (Mill & Overlay)
- Warren St (Full Reconstruction)
- Parke St (Full Reconstruction)
- Coulter St (Full Reconstruction)
- N. Emily St (Full Reconstruction)
- Crennel Ave (Full Reconstruction)
- N. Linwood Ave (Full Reconstruction)
- Belvidere St (Full Reconstruction)
  - \$1,561,707 Additional **Funds Needed**