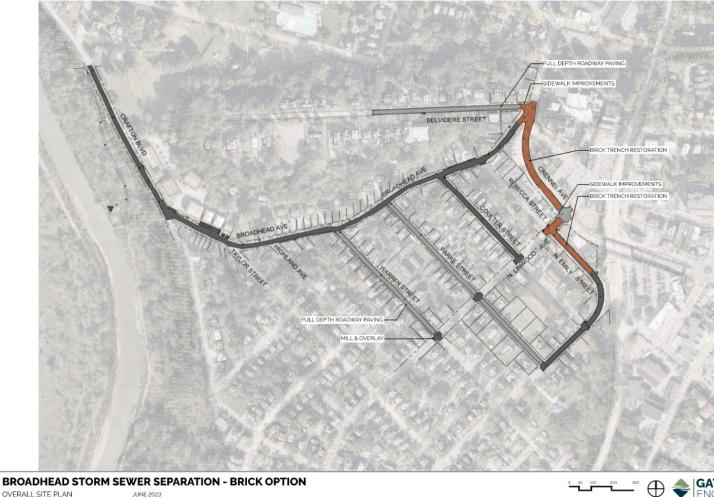

## **Proposed Improvements**

- Crafton Blvd (Mill & Overlay)
- Broadhead Ave (Mill & Overlay)
- Warren St (Full Reconstruction)
- Parke St (Full Reconstruction)
- Coulter St (Mill/Overlay and Curbs)
- N. Emily St (Mill/Overlay and Brick Trench Restoration)
- Crennel Ave (Brick Trench Restoration)
- N. Linwood Ave (Brick Trench • Restoration)
- Belvidere St (Full Reconstruction) •
  - \$964,400 Reduction in **Construction Cost**
  - \$597,307 Additional **Funds Needed**

OVERALL SITE PLAN

hòtòs

6)

P

Be

 $\left( \bigcap \right) /$ 

**É**E

Cren