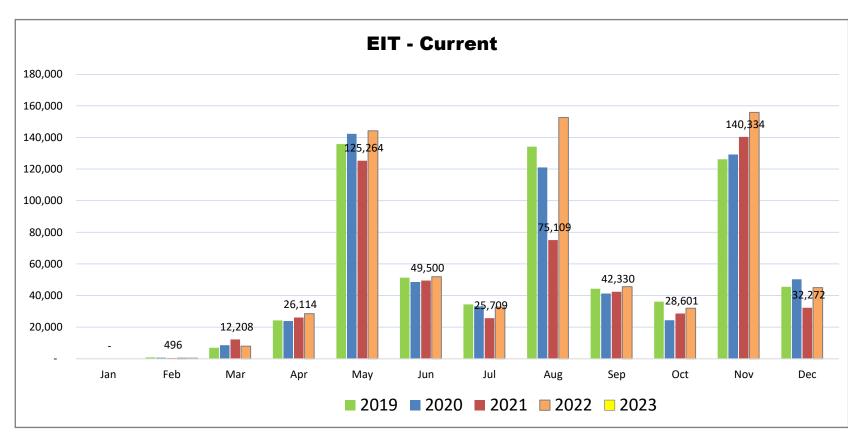

<sup>(</sup>c) specific projects - not part of the construction projects associated with the bond

|      | Jan | Feb | Mar    | Apr    | May     | Jun    | Jul    | Aug     | Sep    | Oct    | Nov     | Dec    |
|------|-----|-----|--------|--------|---------|--------|--------|---------|--------|--------|---------|--------|
| 2019 | -   | 851 | 6,984  | 24,212 | 135,814 | 51,265 | 34,391 | 134,190 | 44,305 | 36,080 | 126,235 | 45,465 |
| 2020 | -   | 631 | 8,541  | 23,816 | 142,316 | 48,512 | 33,179 | 121,058 | 41,243 | 24,335 | 129,205 | 50,243 |
| 2021 | -   | 496 | 12,208 | 26,114 | 125,264 | 49,500 | 25,709 | 75,109  | 42,330 | 28,601 | 140,334 | 32,272 |
| 2022 | -   | 381 | 7,955  | 28,515 | 144,227 | 51,911 | 32,648 | 152,643 | 45,607 | 31,960 | 155,845 | 45,046 |
| 2023 | -   |     |        |        |         |        |        |         |        |        |         |        |