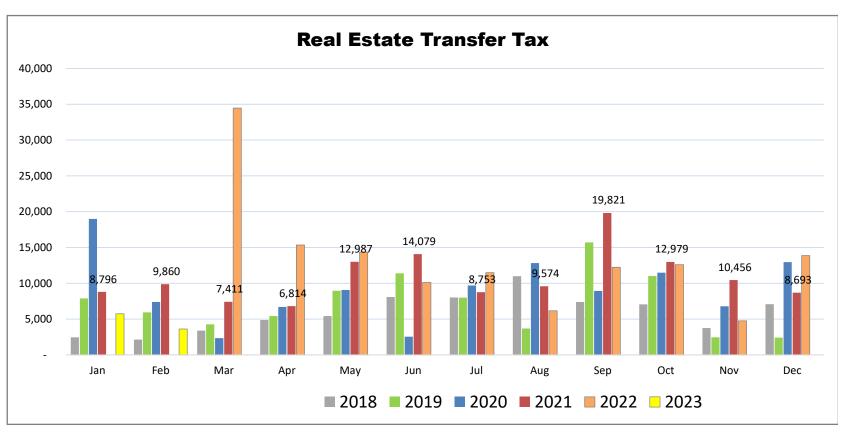

|      | Jan    | Feb   | Mar    | Apr    | May    | Jun    | Jul    | Aug    | Sep    | Oct    | Nov    | Dec    |
|------|--------|-------|--------|--------|--------|--------|--------|--------|--------|--------|--------|--------|
| 2018 | 2,459  | 2,147 | 3,391  | 4,857  | 5,414  | 8,092  | 8,008  | 10,977 | 7,378  | 7,061  | 3,739  | 7,082  |
| 2019 | 7,884  | 5,942 | 4,254  | 5,419  | 8,954  | 11,396 | 7,987  | 3,686  | 15,710 | 11,015 | 2,450  | 2,410  |
| 2020 | 18,993 | 7,391 | 2,332  | 6,688  | 9,058  | 2,547  | 9,697  | 12,819 | 8,930  | 11,487 | 6,780  | 12,945 |
| 2021 | 8,796  | 9,860 | 7,411  | 6,814  | 12,987 | 14,079 | 8,753  | 9,574  | 19,821 | 12,979 | 10,456 | 8,693  |
| 2022 | -      | -     | 34,471 | 15,331 | 14,350 | 10,106 | 11,487 | 6,156  | 12,246 | 12,588 | 4,753  | 13,860 |
| 2023 | 5.736  |       |        |        |        |        |        |        |        |        |        |        |