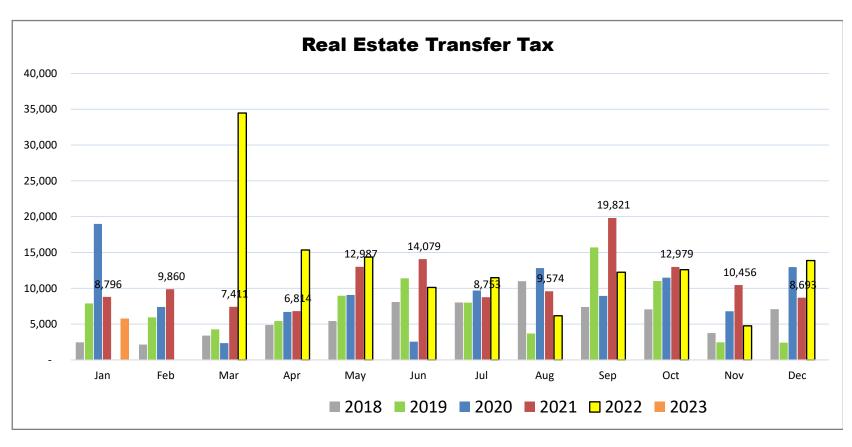

|      | Jan    | Feb   | Mar    | Apr    | May    | Jun    | Jul    | Aug    | Sep    | Oct    | Nov    | Dec    |
|------|--------|-------|--------|--------|--------|--------|--------|--------|--------|--------|--------|--------|
| 2018 | 2,459  | 2,147 | 3,391  | 4,857  | 5,414  | 8,092  | 8,008  | 10,977 | 7,378  | 7,061  | 3,739  | 7,082  |
| 2019 | 7,884  | 5,942 | 4,254  | 5,419  | 8,954  | 11,396 | 7,987  | 3,686  | 15,710 | 11,015 | 2,450  | 2,410  |
| 2020 | 18,993 | 7,391 | 2,332  | 6,688  | 9,058  | 2,547  | 9,697  | 12,819 | 8,930  | 11,487 | 6,780  | 12,945 |
| 2021 | 8,796  | 9,860 | 7,411  | 6,814  | 12,987 | 14,079 | 8,753  | 9,574  | 19,821 | 12,979 | 10,456 | 8,693  |
| 2022 | -      | -     | 34,471 | 15,331 | 14,350 | 10,106 | 11,487 | 6,156  | 12,246 | 12,588 | 4,753  | 13,860 |
| 2023 | 5.736  |       |        |        |        |        |        |        |        |        |        |        |