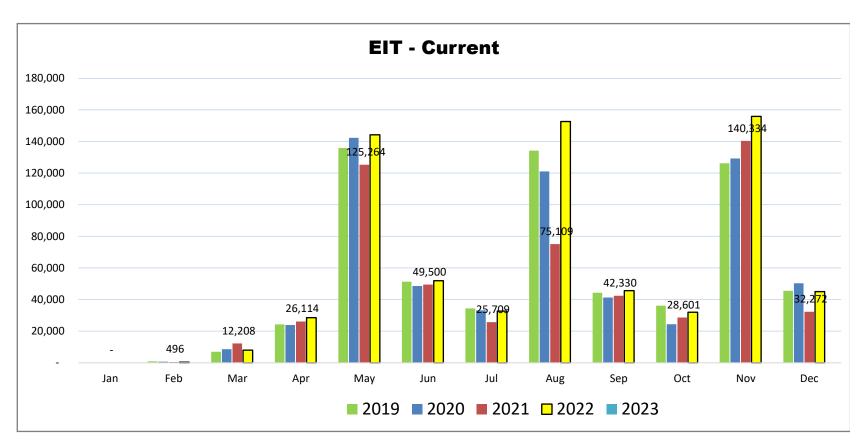

<sup>(</sup>c) specific projects - not part of the construction projects associated with the bond

|      | Jan | Feb | Mar    | Apr    | May     | Jun    | Jul    | Aug     | Sep    | Oct    | Nov     | Dec    |
|------|-----|-----|--------|--------|---------|--------|--------|---------|--------|--------|---------|--------|
| 2019 | -   | 851 | 6,984  | 24,212 | 135,814 | 51,265 | 34,391 | 134,190 | 44,305 | 36,080 | 126,235 | 45,465 |
| 2020 | -   | 631 | 8,541  | 23,816 | 142,316 | 48,512 | 33,179 | 121,058 | 41,243 | 24,335 | 129,205 | 50,243 |
| 2021 | -   | 496 | 12,208 | 26,114 | 125,264 | 49,500 | 25,709 | 75,109  | 42,330 | 28,601 | 140,334 | 32,272 |
| 2022 | -   | 381 | 7,955  | 28,515 | 144,227 | 51,911 | 32,648 | 152,643 | 45,607 | 31,960 | 155,845 | 45,046 |
| 2023 | -   |     |        |        |         |        |        |         |        |        |         |        |