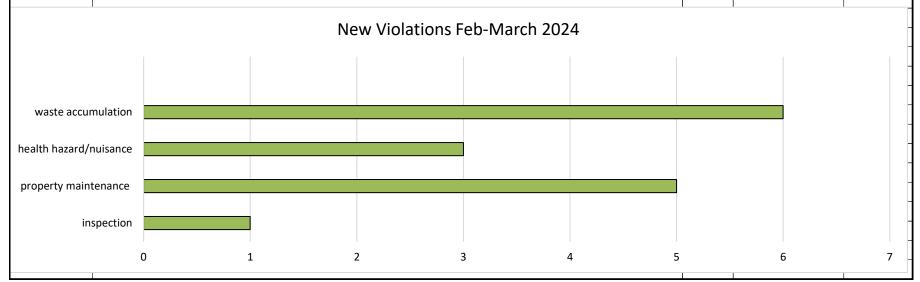

TEUBEN | Bulk waste accumulation. 10 days.                                                           | Open   | 3/14/2024      |
| DIVISION  | Litter all over property. 5 days to abate.                                                  | Open   | 3/18/2024      |
| HALDANE   | Bushes obstructing view from alley. 10 days to cut back.                                    | Open   | 3/29/2024      |
| COULTER   | bulk waste 20 days. Bagster might take time to be picked up by WM.                          | Open   | 3/20/2024      |
|           |                                                                                             |        |                |
|           |                                                                                             |        |                |



### **Occupancy Inspection**

|    | Applied                | Inspected            | Office Notified | Re-inspection | 3rd Inspection | Permit issued     |
|----|------------------------|----------------------|-----------------|---------------|----------------|-------------------|
| 1  |                        | 2/1/2024             | Office Notified | ve-mshection  | ora mspection  | 2/1/2024          |
| 2  | 1/31/2024<br>1/31/2024 | 2/1/2024 2/5/2024    |                 |               |                | 2/1/2024 2/5/2024 |
| 3  |                        |                      |                 |               |                |                   |
| 4  | 1/18/2024<br>1/17/2024 | 2/6/2024<br>2/8/2024 |                 |               |                | 2/6/2024          |
| 5  | 1/24/