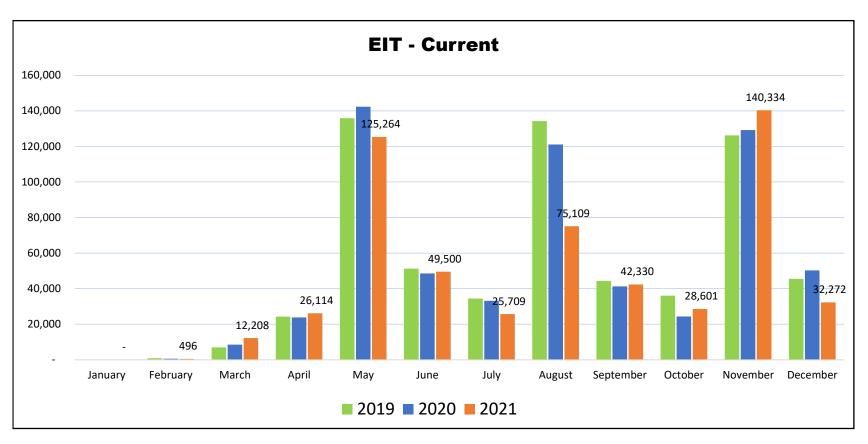

<sup>(</sup>c) not part of the construction projects associated with the bond

|      | January | February | March  | April  | May     | June   | July   | August  | September | October | November | December |
|------|---------|----------|--------|--------|---------|--------|--------|---------|-----------|---------|----------|----------|
| 2019 | -       | 851      | 6,984  | 24,212 | 135,814 | 51,265 | 34,391 | 134,190 | 44,305    | 36,080  | 126,235  | 45,465   |
| 2020 | -       | 631      | 8,541  | 23,816 | 142,316 | 48,512 | 33,179 | 121,058 | 41,243    | 24,335  | 129,205  | 50,243   |
| 2021 | -       | 496      | 12,208 | 26,114 | 125,264 | 49,500 | 25,709 | 75,109  | 42,330    | 28,601  | 140,334  | 32,272   |
|      |         |          |        |        |         |        |        |         |           |         |          |          |

2022 -

|      | January | February | March | April | May    | June   | July  | August | September | October | November | December |
|------|---------|----------|-------|-------|--------|--------|-------|--------|-----------|---------|----------|----------|
| 2018 | 2,459   | 2,147    | 3,391 | 4,857 | 5,414  | 8,092  | 8,008 | 10,977 | 7,378     | 7,061   | 3,739    | 7,082    |
| 2019 | 7,884   | 5,942    | 4,254 | 5,419 | 8,954  | 11,396 | 7,987 | 3,686  | 15,710    | 11,015  | 2,450    | 2,410    |
| 2020 | 18,993  | 7,391    | 2,332 | 6,688 | 9,058  | 2,547  | 9,697 | 12,819 | 8,930     | 11,487  | 6,780    | 12,945   |
| 2021 | 8,796   | 9,860    | 7,411 | 6,814 | 12,987 | 14,079 | 8,753 | 9,574  | 19,821    | 12,979  | 10,456   | 8,693    |
| 2022 | 0       |          |       |       |        |        |       |        |           |         |          |          |

|                                        |              |           |                |             | January through December 2021                                |                                                                             |
|----------------------------------------|--------------|-----------|----------------|-------------|--------------------------------------------------------------|-----------------------------------------------------------------------------|
|                                        |              |           |                |             | 100% of the year                                             |                                                                             |
|                                        | Jan - Dec 21 | Budget    | \$ Over Budget | % of Budget | Notes                                                        | •                                                                           |
| ncome                                  |              | -         |                |             |                                                              |                                                                             |
| 301 · Real Estate Taxes                |              |           |                |             | AUGUST NOTES                                                 | DECEMBER NOTES                                                              |
|                                        |              |           |                |             |                                                              |                                                                             |
|                                        |              |           |                |             | Real Estate Taxes (301.10) are 93.9% of the budget for       |                                                                             |
|                                        |              |           |                |             | 2021. This is the normal seasonality of real estate taxes as | Real Estate Taxes (301.10) are 95.9% of the budget for 2021. This is the    |
|                                        |              |           |                |             | the majority are paid in the beginning of the year during    | normal seasonality of real estate taxes as the majority are paid in the     |
|                                        |              |           |                |             | the discount period. Committee was provided a graph that     | beginning of the year during the discount period. Committee was provide     |
| 301.10 · Real Estate - Current         | 1,582,623    | 1,650,000 | (67,377)       | 95.92%      | showed the seasonal trend for 2018 through current.          | a graph that showed the seasonal trend for 2018 through current.            |
| 301.20 · Real Estate - Prior Year      | 31,548       | 8,500     | 23,048         | 371.15%     | Due to delay permitted due to COVID                          | Due to delay permitted due to COVID                                         |
| 301.50 · Real Estate - Delinq/Leined   | 78,138       | 65,000    | 13,138         | 120.21%     |                                                              | An additional \$17,679 was received after September 2021.                   |
| Total 301 · Real Estate Taxes          | 1,692,309    | 1,723,500 | (31,191)       | 98.19%      |                                                              |                                                                             |
| 310 · Act 511 Taxes                    |              |           |                |             |                                                              |                                                                             |
|                                        |              |           |                |             | Real Estate Transfer Tax (310.10) is 71.2% of budget for     | Real Estate Transfer Tax (310.10) is 118% of budget for 2021. An additional |
|                                        |              |           |                |             | 2021. Committee was provided with a graph showing April      | \$51,949 was received between September and December. Committee was         |
|                                        |              |           |                |             | is the largest collection month – followed by March and      | provided with a graph showing April is the largest collection month –       |
|                                        |              |           |                |             | May (even with the delay in due date authorized during       | followed by March and May (even with the delay in due date authorized       |
| 310.10 · Real Estate Transfer Tax      | 130,223      | 110,000   | 20,223         | 118.38%     | COVID).                                                      | during COVID).                                                              |
|                                        |              |           |                |             | Earned Income Tax (310.21) – is 52.8% of the annual          |                                                                             |
|                                        |              |           |                |             | budget. A comparison to when this tax was paid last year     | Earned Income Tax (310.21) – is 93.8% of the annual budget. A compariso     |
|                                        |              |           |                |             | shows May/August/November are the seasonal months            | to when this tax was paid last year shows May/August/November are the       |
|                                        |              |           |                |             | where receipts spike for this tax. Committee was provided    | seasonal months where receipts spike for this tax. An additional \$243,537  |
|                                        |              |           |                |             | a graph that showed the seasonal trend for 2018 through      | was received between September and December. Committee was provide          |
| 310.21 · EIT - Current                 | 557,939      | 595,000   | (37,061)       | 93.77%      | current.                                                     | a graph that showed the seasonal trend for 2018 through current.            |
|                                        |              |           |                |             | 121.9% last year's delay in tax filing moved money into this |                                                                             |
| 310.22 · EIT - Prior                   | 280,406      | 235,000   | 45,406         | 119.32%     | year                                                         | 119.3% last year's delay in tax filing moved money into this year           |
| 310.23 · EIT - Delinquent              | 4,957        | 15,000    | (10,043)       | 33.05%      |                                                              |                                                                             |
| 310.31 · Mercantile - Current          | 112,694      | 75,000    | 37,694         | 150.26%     |                                                              |                                                                             |
| 310.36 · Business Priviledge - Current | 70,429       | 60,000    | 10,429         | 117.38%     |                                                              |                                                                             |
| 310.51 · Local Service Tax - Current   | 49,055       | 45,000    | 4,055          | 109.01%     |                                                              |                                                                             |
| Total 310 · Act 511 Taxes              | 1,205,702    | 1,135,000 | 70,702         | 106.23%     |                                                              |                                                                             |
| 319 - Penalty/Interest                 |              |           |                |             |                                                              |                                                                             |
| 319.01 · P&I - Real Estate Tax         | 3,522        | 2,000     | 1,522          | 176.09%     |                                                              |                                                                             |
| 319.02 · P&I - Delinq. Real Estate Tax | 30,421       | 30,000    | 421            | 101.4%      |                                                              |                                                                             |
| 319.12 · P&I - EIT                     | 183          | 1,000     | (817)          | 18.29%      |                                                              |                                                                             |
| 319.122 · P&I - Deling. EIT            | 1,064        | 2,000     | (936)          | 53.19%      |                                                              |                                                                             |
| 319.13 · P&I - Mercantile              | 127          | 500       | (373)          | 25.44%      |                                                              |                                                                             |
| 319.15 · P&I - Local Service Tax       | 1            | 100       | (99)           | 0.96%       |                                                              |                                                                             |
|                                        |              |           | ( /            |             |                                                              |                                                                             |