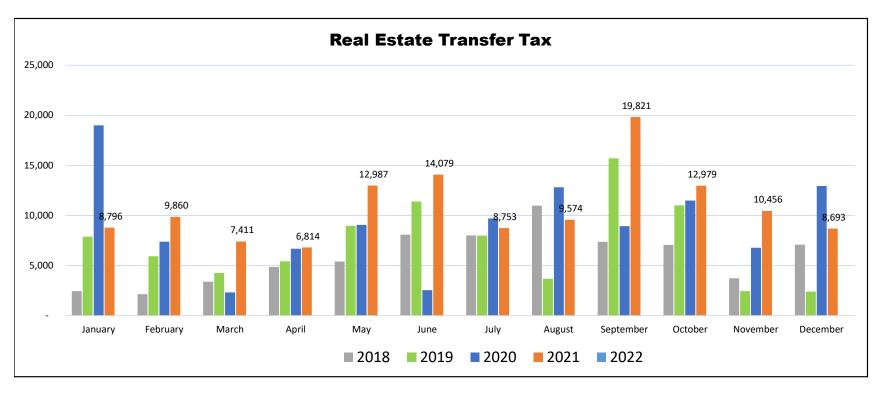

2022 -

|      | January | February | March | April | May    | June   | July  | August | September | October | November | December |
|------|---------|----------|-------|-------|--------|--------|-------|--------|-----------|---------|----------|----------|
| 2018 | 2,459   | 2,147    | 3,391 | 4,857 | 5,414  | 8,092  | 8,008 | 10,977 | 7,378     | 7,061   | 3,739    | 7,082    |
| 2019 | 7,884   | 5,942    | 4,254 | 5,419 | 8,954  | 11,396 | 7,987 | 3,686  | 15,710    | 11,015  | 2,450    | 2,410    |
| 2020 | 18,993  | 7,391    | 2,332 | 6,688 | 9,058  | 2,547  | 9,697 | 12,819 | 8,930     | 11,487  | 6,780    | 12,945   |
| 2021 | 8,796   | 9,860    | 7,411 | 6,814 | 12,987 | 14,079 | 8,753 | 9,574  | 19,821    | 12,979  | 10,456   | 8,693    |
| 2022 | 0       |          |       |       |        |        |       |        |           |         |          |          |

|                                        |              |           |                |             | January through December 2021                                |                                                                             |
|----------------------------------------|--------------|-----------|----------------|-------------|--------------------------------------------------------------|-----------------------------------------------------------------------------|
|                                        |              |           |                |             | 100% of the year                                             |                                                                             |
|                                        | Jan - Dec 21 | Budget    | \$ Over Budget | % of Budget | Notes                                                        | •                                                                           |
| ncome                                  |              | -         |                |             |                                                              |                                                                             |
| 301 · Real Estate Taxes                |              |           |                |             | AUGUST NOTES                                                 | DECEMBER NOTES                                                              |
|                                        |              |           |                |             |                                                              |                                                                             |
|                                        |              |           |                |             | Real Estate Taxes (301.10) are 93.9% of the budget for       |                                                                             |
|                                        |              |           |                |             | 2021. This is the normal seasonality of real estate taxes as | Real Estate Taxes (301.10) are 95.9% of the budget for 2021. This is the    |
|                                        |              |           |                |             | the majority are paid in the beginning of the year during    | normal seasonality of real estate taxes as the majority are paid in the     |
|                                        |              |           |                |             | the discount period. Committee was provided a graph that     | beginning of the year during the discount period. Committee was provide     |
| 301.10 · Real Estate - Current         | 1,582,623    | 1,650,000 | (67,377)       | 95.92%      | showed the seasonal trend for 2018 through current.          | a graph that showed the seasonal trend for 2018 through current.            |
| 301.20 · Real Estate - Prior Year      | 31,548       | 8,500     | 23,048         | 371.15%     | Due to delay permitted due to COVID                          | Due to delay permitted due to COVID                                         |
| 301.50 · Real Estate - Delinq/Leined   | 78,138       | 65,000    | 13,138         | 120.21%     |                                                              | An additional \$17,679 was received after September 2021.                   |
| Total 301 · Real Estate Taxes          | 1,692,309    | 1,723,500 | (31,191)       | 98.19%      |                                                              |                                                                             |
| 310 · Act 511 Taxes                    |              |           |                |             |                                                              |                                                                             |
|                                        |              |           |                |             | Real Estate Transfer Tax (310.10) is 71.2% of budget for     | Real Estate Transfer Tax (310.10) is 118% of budget for 2021. An additional |
|                                        |              |           |                |             | 2021. Committee was provided with a graph showing April      | \$51,949 was received between September and December. Committee was         |
|                                        |              |           |                |             | is the largest collection month – followed by March and      | provided with a graph showing April is the largest collection month –       |
|                                        |              |           |                |             | May (even with the delay in due date authorized during       | followed by March and May (even with the delay in due date authorized       |
| 310.10 · Real Estate Transfer Tax      | 130,223      | 110,000   | 20,223         | 118.38%     | COVID).                                                      | during COVID).                                                              |
|                                        |              |           |                |             | Earned Income Tax (310.21) – is 52.8% of the annual          |                                                                             |
|                                        |              |           |                |             | budget. A comparison to when this tax was paid last year     | Earned Income Tax (310.21) – is 93.8% of the annual budget. A compariso     |
|                                        |              |           |                |             | shows May/August/November are the seasonal months            | to when this tax was paid last year shows May/August/November are the       |
|                                        |              |           |                |             | where receipts spike for this tax. Committee was provided    | seasonal months where receipts spike for this tax. An additional \$243,537  |
|                                        |              |           |                |             | a graph that showed the seasonal trend for 2018 through      | was received between September and December. Committee was provide          |
| 310.21 · EIT - Current                 | 557,939      | 595,000   | (37,061)       | 93.77%      | current.                                                     | a graph that showed the seasonal trend for 2018 through current.            |
|                                        |              |           |                |             | 121.9% last year's delay in tax filing moved money into this |                                                                             |
| 310.22 · EIT - Prior                   | 280,406      | 235,000   | 45,406         | 119.32%     | year                                                         | 119.3% last year's delay in tax filing moved money into this year           |
| 310.23 · EIT - Delinquent              | 4,957        | 15,000    | (10,043)       | 33.05%      |                                                              |                                                                             |
| 310.31 · Mercantile - Current          | 112,694      | 75,000    | 37,694         | 150.26%     |                                                              |                                                                             |
| 310.36 · Business Priviledge - Current | 70,429       | 60,000    | 10,429         | 117.38%     |                                                              |                                                                             |
| 310.51 · Local Service Tax - Current   | 49,055       | 45,000    | 4,055          | 109.01%     |                                                              |                                                                             |
| Total 310 · Act 511 Taxes              | 1,205,702    | 1,135,000 | 70,702         | 106.23%     |                                                              |                                                                             |
| 319 - Penalty/Interest                 |              |           |                |             |                                                              |                                                                             |
| 319.01 · P&I - Real Estate Tax         | 3,522        | 2,000     | 1,522          | 176.09%     |                                                              |                                                                             |
| 319.02 · P&I - Delinq. Real Estate Tax | 30,421       | 30,000    | 421            | 101.4%      |                                                              |                                                                             |
| 319.12 · P&I - EIT                     | 183          | 1,000     | (817)          | 18.29%      |                                                              |                                                                             |
| 319.122 · P&I - Deling. EIT            | 1,064        | 2,000     | (936)          | 53.19%      |                                                              |                                                                             |
| 319.13 · P&I - Mercantile              | 127          | 500       | (373)          | 25.44%      |                                                              |                                                                             |
| 319.15 · P&I - Local Service Tax       | 1            | 100       | (99)           | 0.96%       |                                                              |                                                                             |
|                                        |              |           | ( /            |             |                                                              |                                                                             |